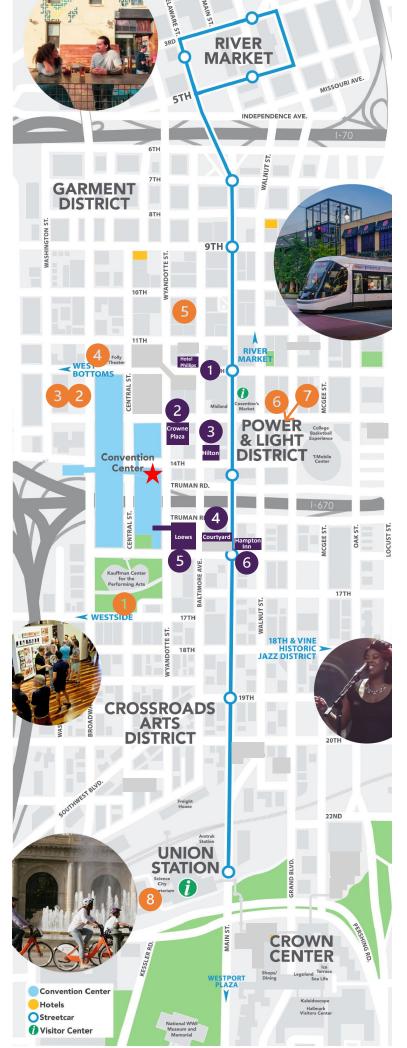

## **CONVENTION CENTER**

- Convention Center entrance: 14<sup>th</sup> street Lobby 1500
  Entrance ★
- Will Call and Box Office: Lobby 2300
- Panels in 2500 and 3500 meeting rooms
- Exhibits: Halls D and E

## HOTELS

- 1) Hotel Phillips
- 2) Crowne Plaza Downtown
- 3) Hilton President
- 4) Courtyard Downtown
- 5) Loews
- 6) Hampton Inn

## **CONVENTION CENTER PARKING**

- 1) Arts District
- 2) 1210 Broadway Surface Lot
- 3) Cathedral Square Garage
- 4) Block 89 Garage
- 5) 1020 Wyandotte Garage
- 6) Town Pavilion/ Arvest Parking Garage
- 7) Power & Light Garage
- 8) Park Ride- Union Station